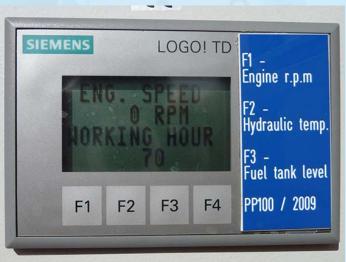

| SR | DESCRIPTION                                                          |
|----|----------------------------------------------------------------------|
| 1  | DIMENSIONS: OIL FLOW: 20 L.P.M. – 80 L.P.M                           |
| 2  | WORKING PRESSURE: NOMINAL 140 – 160 BAR                              |
| 3  | WEIGHT: 1400 KG                                                      |
| 4  | ENGINE: KUBOTA 4-CYLINDER, 60 – 140 HP (APPROX. 45 – 105 KW), DIESEL |
| 5  | PP100 SERIES - SUBSAE UNDERWATER CLEANING UNIT                       |
| 6  | DIMENSIONS: 1600MM L X 1000MM W X 1720MM H                           |