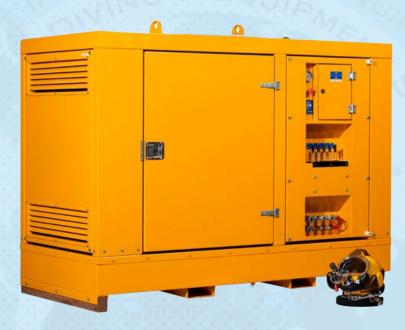

## **SUBSEA UNDERWATER CLEANING EQUIPMENT - PP100 Series**

### Hydraulic power unit

The PP100 series hydraulic power units are designed to drive all our units. They come with different power ratings with horsepower ranges between 60 and 140.

Suitable for running MC111 / MC131 / MC212/ MC313

| SR | DESCRIPTION                                                          |
|----|----------------------------------------------------------------------|
| 1  | DIMENSIONS: OIL FLOW: 20 L.P.M. – 80 L.P.M                           |
| 2  | WORKING PRESSURE: NOMINAL 140 – 160 BAR                              |
| 3  | WEIGHT: 1400 KG                                                      |
| 4  | ENGINE: KUBOTA 4-CYLINDER, 60 – 140 HP (APPROX. 45 – 105 KW), DIESEL |
| 5  | PP100 SERIES - SUBSAE UNDERWATER CLEANING UNIT                       |
| 6  | DIMENSIONS: 1600MM L X 1000MM W X 1720MM H                           |