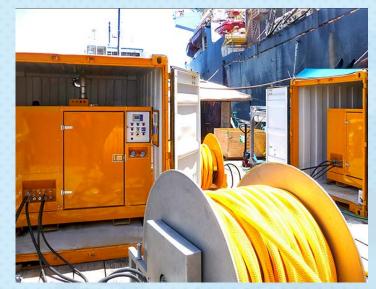

## **SUBSEA UNDERWATER CLEANING EQUIPMENT - PP100 Series**

### Hydraulic power unit

The PP100 series hydraulic power units are designed to drive all our units. They come with different power ratings with horsepower ranges between 60 and 140.

Suitable for running MC111 / MC131 / MC212/ MC313

| SR | DESCRIPTION                                                          |
|----|----------------------------------------------------------------------|
| 1  | DIMENSIONS: OIL FLOW: 20 L.P.M. – 80 L.P.M                           |
| 2  | WORKING PRESSURE: NOMINAL 140 – 160 BAR                              |
| 3  | WEIGHT: 1400 KG                                                      |
| 4  | ENGINE: KUBOTA 4-CYLINDER, 60 – 140 HP (APPROX. 45 – 105 KW), DIESEL |
| 5  | PP100 SERIES - SUBSAE UNDERWATER CLEANING UNIT                       |
| 6  | DIMENSIONS: 1600MM L X 1000MM W X 1720MM H                           |