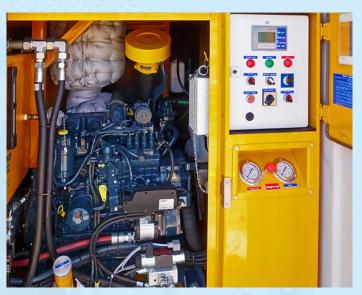

### Hydraulic power unit

The PP100 series hydraulic power units are designed to drive all our units. They come with different power ratings with horsepower ranges between 60 and 140.

Suitable for running MC111 / MC131 / MC212/ MC313

| SR | DESCRIPTION                                                          |
|----|----------------------------------------------------------------------|
| 1  | DIMENSIONS: OIL FLOW: 20 L.P.M. – 80 L.P.M                           |
| 2  | WORKING PRESSURE: NOMINAL 140 – 160 BAR                              |
| 3  | WEIGHT: 1400 KG                                                      |
| 4  | ENGINE: KUBOTA 4-CYLINDER, 60 – 140 HP (APPROX. 45 – 105 KW), DIESEL |
| 5  | PP100 SERIES - SUBSAE UNDERWATER CLEANING UNIT                       |
| 6  | DIMENSIONS: 1600MM L X 1000MM W X 1720MM H                           |