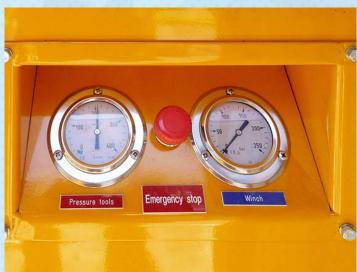

### Hydraulic power unit

The PP100 series hydraulic power units are designed to drive all our units. They come with different power ratings with horsepower ranges between 60 and 140.

Suitable for running MC111 / MC131 / MC212/ MC313

| SR | DESCRIPTION                                                          |
|----|----------------------------------------------------------------------|
| 1  | DIMENSIONS: OIL FLOW: 20 L.P.M. – 80 L.P.M                           |
| 2  | WORKING PRESSURE: NOMINAL 140 – 160 BAR                              |
| 3  | WEIGHT: 1400 KG                                                      |
| 4  | ENGINE: KUBOTA 4-CYLINDER, 60 – 140 HP (APPROX. 45 – 105 KW), DIESEL |
| 5  | PP100 SERIES - SUBSAE UNDERWATER CLEANING UNIT                       |
| 6  | DIMENSIONS: 1600MM L X 1000MM W X 1720MM H                           |